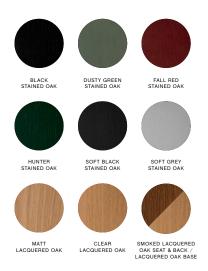

# **COLOUR & FINISH**

Please note that the colour codes are indicative.

SEAT, BACK AND BASE / Available in 9 different finishes.

- / Black stained oak ( RAL 9005 )
- / Dusty green stained oak ( NCS S 6005 G20Y )
- / Fall red stained oak ( NCS S 6030 R )
- / Hunter stained oak ( NCS S 8010 B90G )
- / Soft black stained oak ( RAL 9004 )
- / Soft grey stained oak ( NCS S 3500 N )
- / Matt lacquered oak
- / Clear lacquered oak
- / Smoked lacquered oak seat & back / lacquered oak base