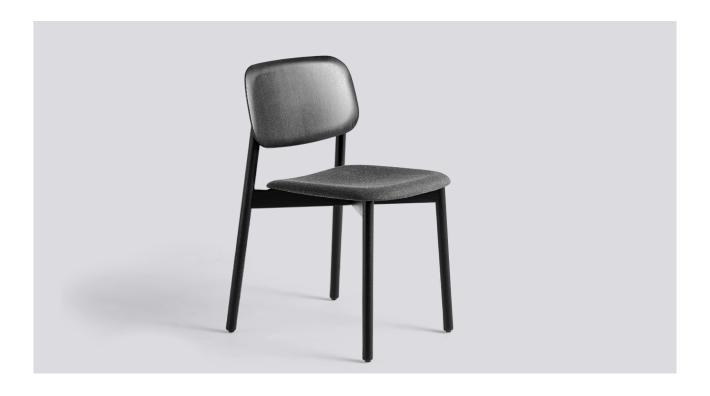

# SOFT EDGE 12 SEAT UPHOLSTERY

# **DESIGN BY ISKOS-BERLIN**

VELOUR\*

|                                   | / Lola                                                                               | / Ice (UK only)                                                                                                                                                                                                                                                                                                                                            |  |
|-----------------------------------|--------------------------------------------------------------------------------------|------------------------------------------------------------------------------------------------------------------------------------------------------------------------------------------------------------------------------------------------------------------------------------------------------------------------------------------------------------|--|
|                                   |                                                                                      |                                                                                                                                                                                                                                                                                                                                                            |  |
|                                   | HAY COTTON LINEN COLLECTION*                                                         |                                                                                                                                                                                                                                                                                                                                                            |  |
|                                   | / Swarm                                                                              | / Lint                                                                                                                                                                                                                                                                                                                                                     |  |
|                                   | / Linen Grid                                                                         | / Random Fade                                                                                                                                                                                                                                                                                                                                              |  |
| ion of standard fabrics and leath | ers.                                                                                 |                                                                                                                                                                                                                                                                                                                                                            |  |
|                                   | HAY WOOL COTTON CO                                                                   | HAY WOOL COTTON COLLECTION*                                                                                                                                                                                                                                                                                                                                |  |
|                                   | / Bolgheri                                                                           | / Flamiber                                                                                                                                                                                                                                                                                                                                                 |  |
| / Canvas                          | / DOT 1682                                                                           | / Fairway                                                                                                                                                                                                                                                                                                                                                  |  |
| / Compound                        |                                                                                      |                                                                                                                                                                                                                                                                                                                                                            |  |
| / Harald                          | CAMO LEATHERS                                                                        | CAMO LEATHERS                                                                                                                                                                                                                                                                                                                                              |  |
| / Lila                            | / California                                                                         | / Nevada*                                                                                                                                                                                                                                                                                                                                                  |  |
| / Coda                            | / Sierra                                                                             | / Silk                                                                                                                                                                                                                                                                                                                                                     |  |
| / Balder                          |                                                                                      |                                                                                                                                                                                                                                                                                                                                                            |  |
| / Atlas                           | *Only available in colours selected by HAY.                                          |                                                                                                                                                                                                                                                                                                                                                            |  |
| / Raas                            | Following textiles are not available                                                 | Following textiles are not available in UK: Harald, Lola, Linen Grid, Lint, Flamiber.                                                                                                                                                                                                                                                                      |  |
| / Vidar                           |                                                                                      |                                                                                                                                                                                                                                                                                                                                                            |  |
| / Re-wool                         | OPTIONS                                                                              |                                                                                                                                                                                                                                                                                                                                                            |  |
|                                   | / CMHR foam (fire retardant).                                                        |                                                                                                                                                                                                                                                                                                                                                            |  |
|                                   |                                                                                      |                                                                                                                                                                                                                                                                                                                                                            |  |
|                                   | NOTE                                                                                 | NOTE                                                                                                                                                                                                                                                                                                                                                       |  |
|                                   | Stacking upholstered of                                                              | Stacking upholstered chairs may leave marks in                                                                                                                                                                                                                                                                                                             |  |
| / Olavi by HAY                    | the foam and fabric.                                                                 |                                                                                                                                                                                                                                                                                                                                                            |  |
| / Linara                          |                                                                                      |                                                                                                                                                                                                                                                                                                                                                            |  |
|                                   | / Canvas / Compound / Harald / Lila / Coda / Balder / Atlas / Raas / Vidar / Re-wool | HAY COTTON LINEN CO / Swarm / Linen Grid  ion of standard fabrics and leathers.  HAY WOOL COTTON CO / Bolgheri / DOT 1682 / Compound / Harald / Lila / California / Coda / Sierra / Balder / Atlas / Nonly available in colours selected / Raas / Vidar / Re-wool  OPTIONS  / CMHR foam (fire retained)  NOTE Stacking upholstered of the foam and fabric. |  |