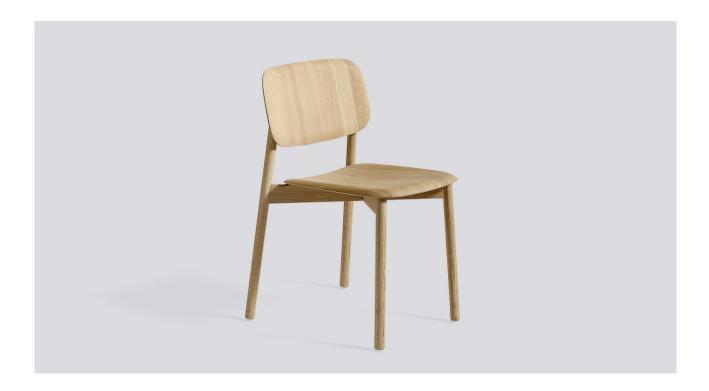

# **SOFT EDGE 12**

### **DESIGN BY ISKOS-BERLIN**

Made possible by exploring innovative developments in moulded plywood techniques, Iskos-Berlin's Soft Edge chair blends strong curves with extreme lightness to create a three-dimensionality that is not normally possible with 2D plywood. The ultra-thin, soft-formed back and seat are free of sharp edges, embracing the body and providing human-centric comfort for constant movement. The chair features solid wood legs with light stackable qualities, making it suitable for a wide range of public and private environments – from classrooms and cafés to the home.

### PRODUCT DETAILS

- / Part of a family of dining chairs, bar stools and stools with steel base or solid oak legs or polypropylene seat and back with steel base.
- / 3-dimensional form based on the latest developments in moulded plywood technique using ordinary plywood.
- / Variety of seat and base colours and finishes.
- / Suitable for a wide variety of private and public environments.
- / Qualified for contract use.
- / Available with seat upholstery in selected fabrics and leathers.
- / Stackable up to 6 pcs. without upholstery.

# MATERIAL

SEAT/BACK / Moulded plywood seat and back. Top veneer in oak.

BASE / Solid oak legs.