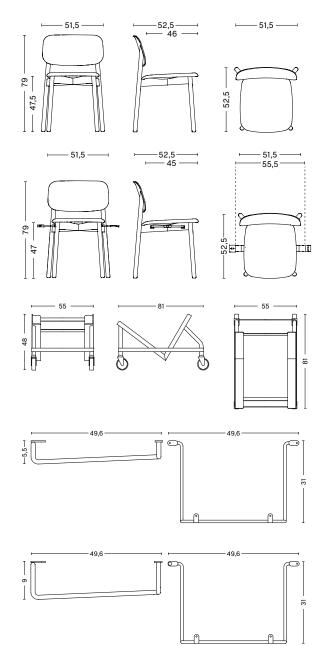

#### **DIMENSIONS**

WIDTH / 51,5 cm / 20.27" DEPTH / 52,5 cm / 20.66" HEIGHT / 79 cm / 31.10" SEAT HEIGHT / 47,5 cm / 18.70" SEAT DEPTH / 46 cm / 18.11"